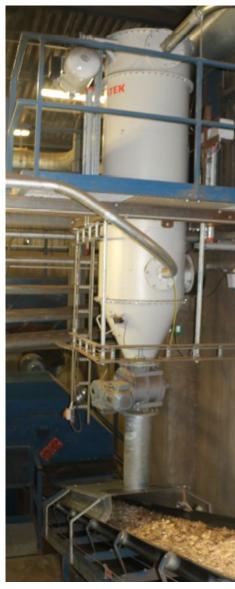

## The solution:

The plant was replaced and the new unit was delivered with an indoor explosion relief to avoid using space outside the building for the ATEX safety zone. The piping system was replaced and at the same time optimized in regard to the airflow.