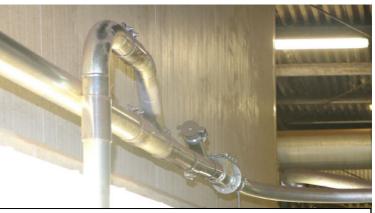

## The solution:

The plant was replaced and the new unit was delivered with an indoor explosion relief to avoid using space outside the building for the ATEX safety zone. The piping system was replaced and at the same time optimized in regard to the airflow.